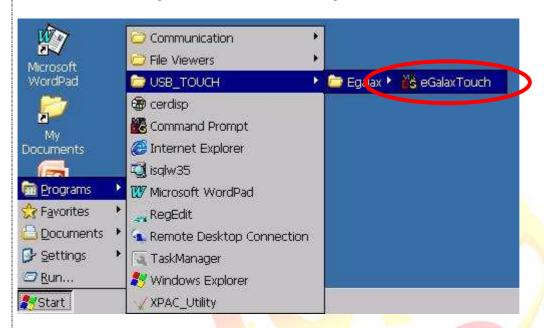

## Step 1: Execute the calibration program.

1.1. Click Start->Programs->USB\_TOUCH->Egalax->eGalaxTouch.bat.

1.2. Click the "4 Pts Cal" button. (Click the "25 Pts Cal" button to obtain a more accurate calibration for the touch panel)