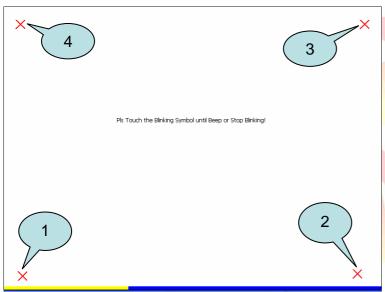

## Step 1: Execute the calibration program.

1.1. Click Start->Programs->USB\_TOUCH->Egalax->eGalaxTouch.bat.

1.2. Click the "4 Pts Cal" button. (Click the "25 Pts Cal" button to obtain a more accurate calibration for the touch panel)

- 1.3. Perform the calibration process.1.3.1. Touch the "X" icons on the monitor to perform the calibration process.