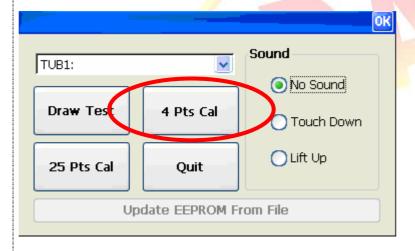

## Step 1: Execute the calibration program.

1.1. Click Start->Programs->USB\_TOUCH->Egalax->eGalaxTouch.bat.

1.2. Click the "4 Pts Cal" button. (Click the "25 Pts Cal" button to obtain a more accurate calibration for the touch panel)