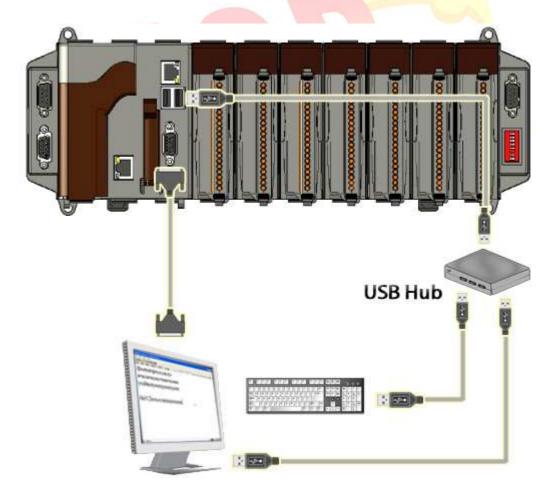

## Use a touch panel and a keyboard at the same time on XP-8x4x.

The XP-8x4x series only has two USB ports, so if you want use a touch panel and keyboard/mouse at the same time. You will need a USB hub.