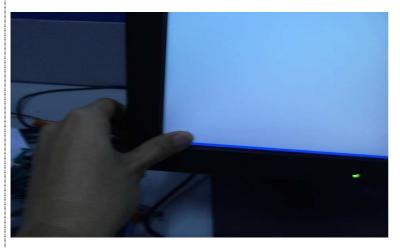

- 1.3. Perform the calibration process.1.3.1. Touch the "X" icons on the monitor to perform the calibration process.