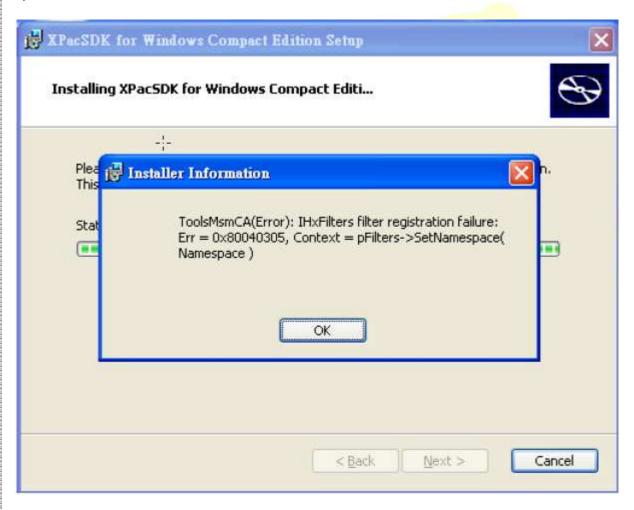

## Situations:

The error shown as following happens while installing the XPAC SDK software development kit on PC (XPacSDK\_CE\_n.n.n.msi, *n.n.n means the version of XPAC SDK software development kit*).