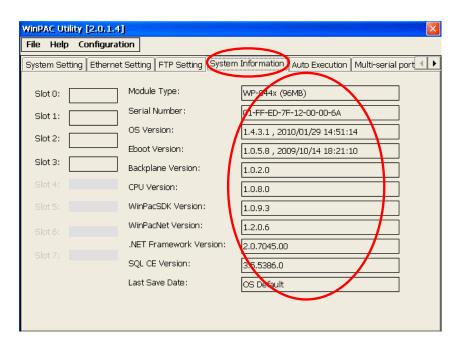

To find the system information, perform the following steps:

Step 1: Start the WinPAC/ViewPAC Utility on the desktop, and then click on the "System Information" tab.

The system information such as serial number, OS version and other driver version information are useful for duplicate system or troubleshooting.