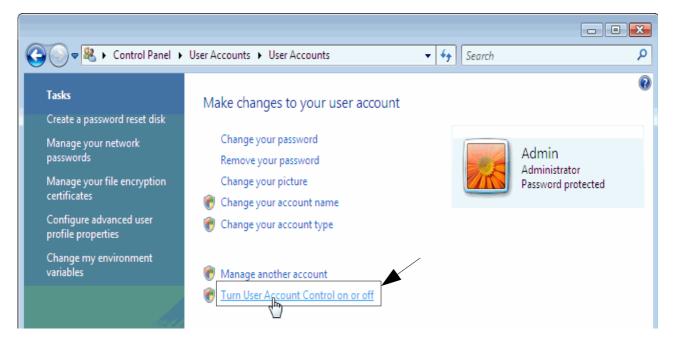

### **How to disable UAC?**

Note: Only the administrator can modify the "UAC" setting.

1. From the "Start" menu, choose "Control Panel", then "User Accounts", then "User Accounts", then click "Turn User Account Control on or off".