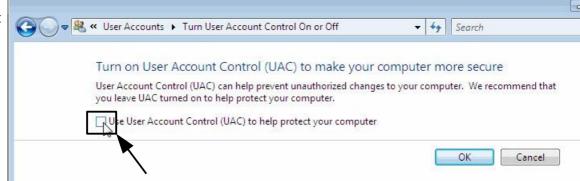

#### 3. Windows Vista:

Don't check the "Use User Account Control(UAC) to help you protect your computer" option, then click the "OK" button (Figure 1)