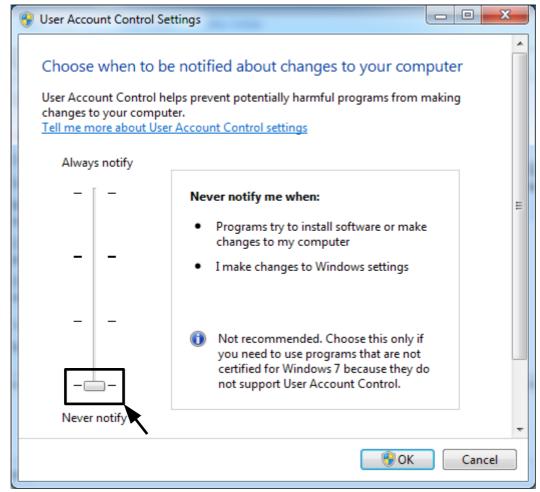

#### Windows 7.

Slide the slider bar to the lowest value (towards Never Notify), with description showing **Never notify me**. (Figure 2)

Figure 1:

Figure 2:

- 4. Restart your computer once.
- 5. Please follow steps listed in the section 1.1 and 1.2 of the ISaGRAF User's Manual to install the ISaGRAF Ver.3 after your computer rebooting.