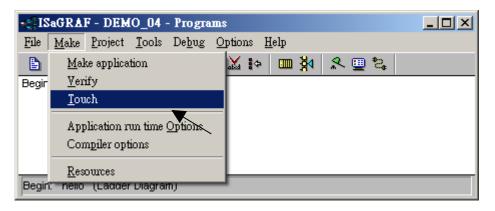

To erase this kind of error in different ISaGRAF workbench version, please run "Make" – "Touch" once. And then re-compile this example project.

The "Make" – "Touch" command will reset all files that have been successfully compiled to become "Not compiled yet". Then the next "Make" – "Make application" command will re-compile all of them.