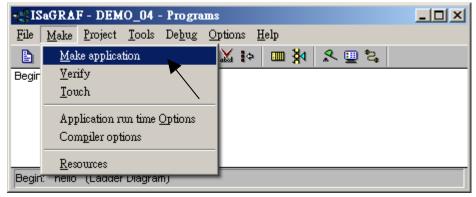

To erase this kind of error in different ISaGRAF workbench version, please run "Make" – "Touch" once. And then re-compile this example project.

The "Make" – "Touch" command will reset all files that have been successfully compiled to become "Not compiled yet". Then the next "Make" – "Make application" command will re-compile all of them.