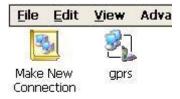

## **How to use AutoDialer**

1. Please execute "AutoDialer.exe" as below.

- 2. Please fill information, and click "Save config" to save your configures.
  - (1)Slot: slot number of I-8212W
  - (2) connection: please make a new Dial-up connection in "Network Connections" (as below), you can refer to the user manual of I-8212W.
  - (3)Username: username for dial-up, usually you can get it from your GPRS Network provider.
  - (4)Password: password for dial-up, usually you can get it from your GPRS Network provider.