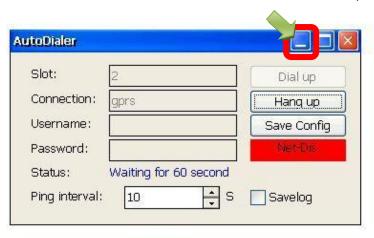

3. Click "Hang up" button, it will dial-up. Please wait a minute, the program will reset modem and dial-up.

4. If success, the screenshot as below. You could click "minimize button", let it hide.