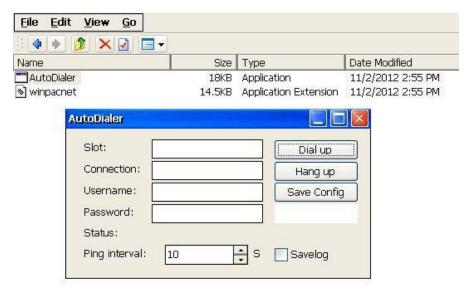

## **How to use AutoDialer**

1. Please execute "AutoDialer.exe" as below.

- 2. Please fill information, and click "Save config" to save your configures.
  - (1)Slot: slot number of I-8212W
  - (2) connection: please make a new Dial-up connection in "Network Connections" (as below), you can refer to the user manual of I-8212W.
  - (3)Username: username for dial-up, usually you can get it from your GPRS Network provider.
  - (4)Password: password for dial-up, usually you can get it from your GPRS Network provider.