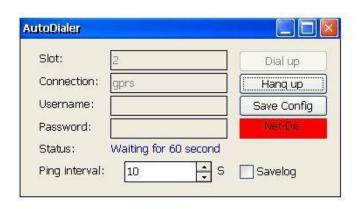

3. Click "Hang up" button, it will dial-up. Please wait a minute, the program will reset modem and dial-up.

4. If success, the screenshot as below. You could click "minimize button", let it hide.