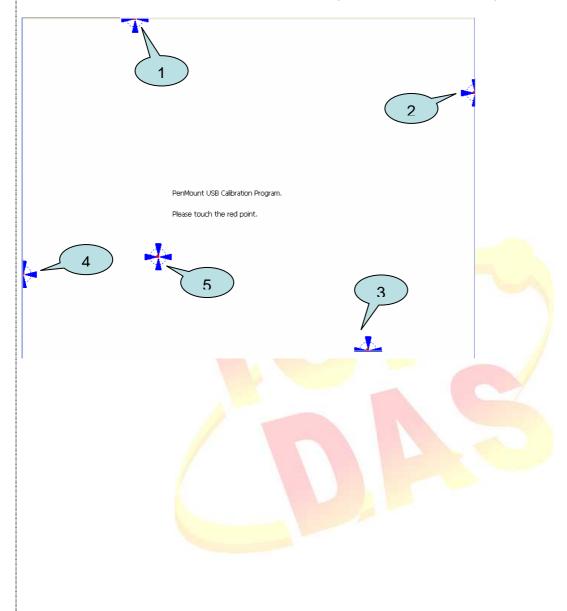

- 1.3. Perform the calibration process.
- 1.3.1. Touch the " icons on the monitor to perform the calibration process.