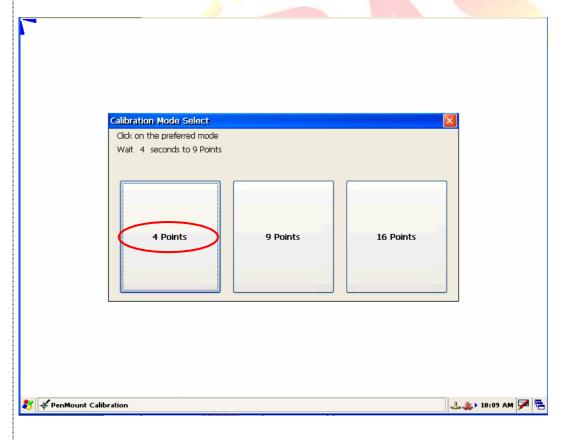

To calibrate a PenMount USB touch panel, perform the following steps:

Step 1: Execute the calibration program.

1.1. After rebooting, click the Start->USB\_TOUCH->PenMount-> Calibration.

1.2. Click the "4 Points" button. (Click the "9 Points" or "16 Points" button to obtain a more accurate calibration for the touch panel)