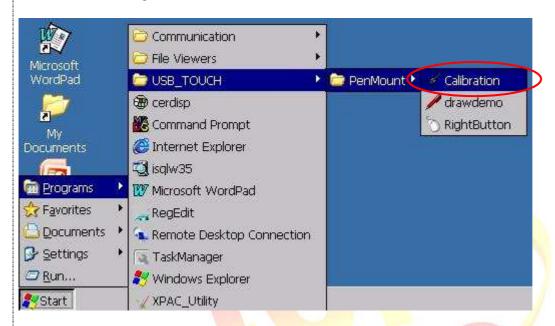

To calibrate a PenMount USB touch panel, perform the following steps:

Step 1: Execute the calibration program.

1.1. After rebooting, click the Start->USB\_TOUCH->PenMount-> Calibration.

1.2. Click the "4 Points" button. (Click the "9 Points" or "16 Points" button to obtain a more accurate calibration for the touch panel)