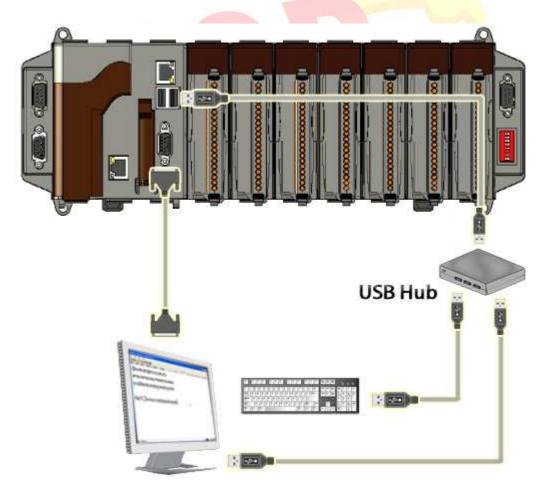

## Use a touch panel and a keyboard at the same time on XP-8x4x.

The XP-8x4x series only has two USB ports, so if you want use a touch panel and keyboard/mouse at the same time. You will need a USB hub.