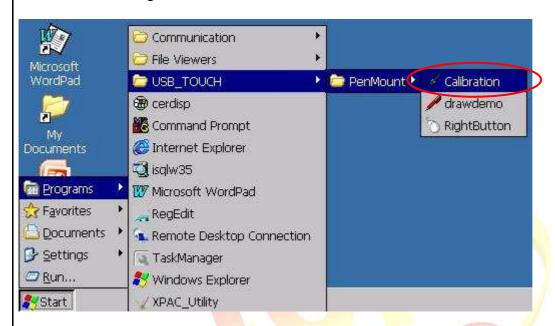

To calibrate a PenMount USB touch panel, perform the following steps:

**Step 1: Execute** the calibration program.

1.1. After rebooting, click the Start->USB\_TOUCH->PenMount-> Calibration.

1.2. Click the "4 Points" button. (Click the "9 Points" or "16 Points" button to obtain a more accurate calibration for the touch panel)