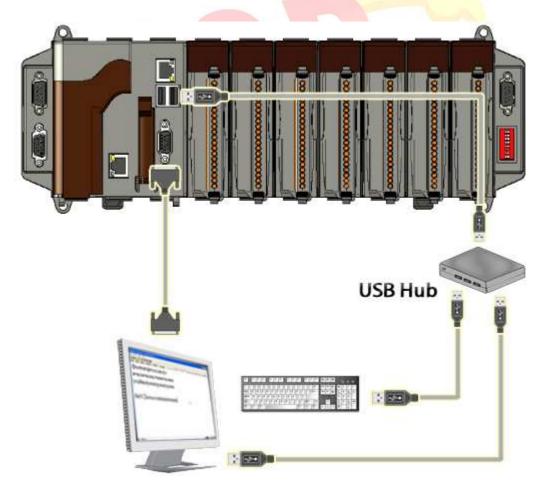

## Use a touch panel and a keyboard at the same time on XP-8x4x.

The XP-8x4x series only has two USB ports, so if you want use a touch panel and keyboard/mouse at the same time. You will need a USB hub.