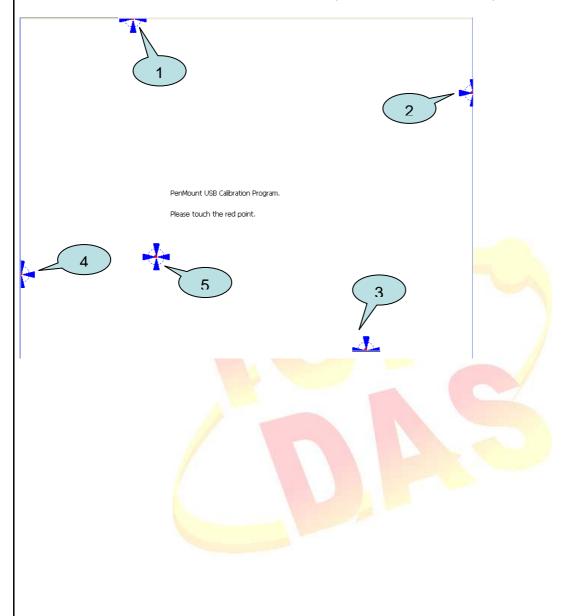

- 1.3. Perform the calibration process.
- 1.3.1. Touch the " icons on the monitor to perform the calibration process.