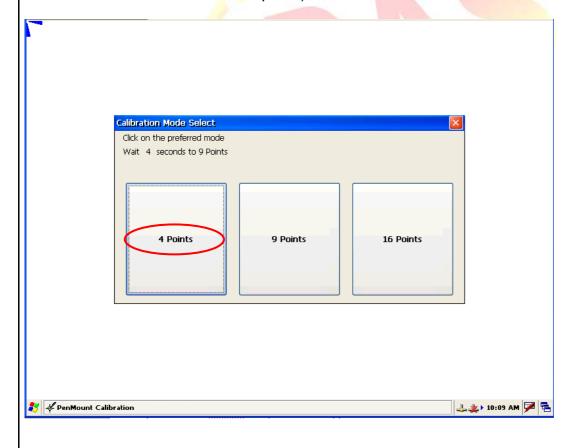

To calibrate a PenMount USB touch panel, perform the following steps:

**Step 1: Execute** the calibration program.

1.1. After rebooting, click the Start->USB\_TOUCH->PenMount-> Calibration.

1.2. Click the "4 Points" button. (Click the "9 Points" or "16 Points" button to obtain a more accurate calibration for the touch panel)