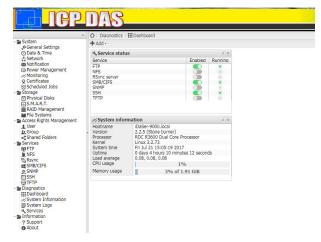

#### **Web-base administration**

The iDaSer-9000 provides fast and convenient network setting. Users can manage the status of iDaSer-9000 via web page. It also provides SMTP service which will automatically sent email to manager when abnormal events occur to the system or storage media.

- Support web-based administration
- Provide user setting, authority setting, group setting
- Provide ACL authority setting
- Convenient data sharing and managing