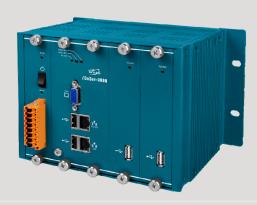

#### **Dimensions**

The iDaSer-9000 provides Remote Data Management Services and Data Synchronous Storage Services. By the intuitive web management interface, admin can authorize users to configure server, to monitor hardware status, to control authority groups, to maintain and store data. The FTP Service with SSL and RAID1 Service of the iDaSer-9000 ensure the data safety and stable. The iDaSer-9000 provides two network cards to monitor and control the internal and external network.

## Hardware Specifications

| System                    |                                                              |
|---------------------------|--------------------------------------------------------------|
| OS                        | Debian                                                       |
| Version                   | 4.7.2-5                                                      |
| CPU Module                |                                                              |
| CPU                       | RDC3600(1.0GHz)                                              |
| RAM                       | 2 GB DDR3                                                    |
| RTC(Real Time Clock)      | Provide second, minute, hour, date, day of week, month, year |
| EEPROM                    | 16KB                                                         |
| Switch                    | Power x1, Reset x 1                                          |
| System Buzzer             | Buzzer x 1                                                   |
| VGA & Communication Ports |                                                              |
| VGA                       | VGA 1920 x 1449 @ 60hz                                       |
| Ethernet Port             | RJ-45 1000 Base-TX x1 , RJ-45 10/100 Base-TX x 1             |
| USB2.0                    | USB 2.0HS /500 mA x 4                                        |
| SATA HDD Slot             |                                                              |
| Slot                      | USB to SATA HDD x2                                           |
| LED Indicators            |                                                              |
| Round LED                 | PWR · Active · HDD1 Err · HDD2 Err · Access x2               |
| Storage                   |                                                              |
| HDD                       | 2.5" SATA 500G x 2                                           |
| Power                     |                                                              |
| Input Range               | 12V ~ 48 VDC                                                 |
| Consumption               | 12W                                                          |
| Mechanical                |                                                              |
| Dimensions                | 133.0 mm x 208.0 mm x 164.0 mm ( W x L x H )                 |
| Environment               |                                                              |
| Operating Temperature     | -20°C ~ +50°C                                                |
| Ambient Relative Humidity | 10% ~ 90% RH(non-condensing)                                 |