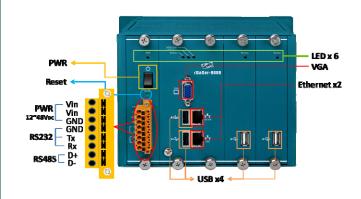

#### **Dimensions**

The iDaSer-9000 provides Remote Data Management Services and Data Synchronous Storage Services. By the intuitive web management interface, admin can authorize users to configure server, to monitor hardware status, to control authority groups, to maintain and store data. The FTP Service with SSL and RAID1 Service of the iDaSer-9000 ensure the data safety and stable. The iDaSer-9000 provides two network cards to monitor and control the internal and external network.

## Hardware Specifications

| System                    |                                                              |
|---------------------------|--------------------------------------------------------------|
| OS                        | Debian                                                       |
| Version                   | 4.7.2-5                                                      |
| CPU Module                |                                                              |
| CPU                       | RDC3600(1.0GHz)                                              |
| RAM                       | 2 GB DDR3                                                    |
| RTC(Real Time Clock)      | Provide second, minute, hour, date, day of week, month, year |
| EEPROM                    | 16KB                                                         |
| Switch                    | Power x1, Reset x 1                                          |
| System Buzzer             | Buzzer x 1                                                   |
| VGA & Communication Ports |                                                              |
| VGA                       | VGA 1920 x 1449 @ 60hz                                       |
| Ethernet Port             | RJ-45 1000 Base-TX x1 , RJ-45 10/100 Base-TX x 1             |
| USB2.0                    | USB 2.0HS /500 mA x 4                                        |
| SATA HDD Slot             |                                                              |
| Slot                      | USB to SATA HDD x2                                           |
| LED Indicators            |                                                              |
| Round LED                 | PWR · Active · HDD1 Err · HDD2 Err · Access x2               |
| Storage                   |                                                              |
| HDD                       | 2.5" SATA 500G x 2                                           |
| Power                     |                                                              |
| Input Range               | 12V ~ 48 VDC                                                 |
| Consumption               | 12W                                                          |
| Mechanical                |                                                              |
| Dimensions                | 133.0 mm x 208.0 mm x 164.0 mm ( W x L x H )                 |
| Environment               |                                                              |
| Operating Temperature     | -20°C ~ +50°C                                                |
| Ambient Relative Humidity | 10% ~ 90% RH(non-condensing)                                 |