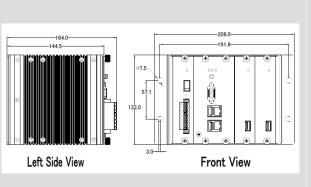

#### **Dimensions**

The iDaSer-9000 provides Remote Data Management Services and Data Synchronous Storage Services. By the intuitive web management interface, admin can authorize users to configure server, to monitor hardware status, to control authority groups, to maintain and store data. The FTP Service with SSL and RAID1 Service of the iDaSer-9000 ensure the data safety and stable. The iDaSer-9000 provides two network cards to monitor and control the internal and external network.

## Hardware Specifications

| System                    |                                                              |
|---------------------------|--------------------------------------------------------------|
| OS                        | Debian                                                       |
| Version                   | 4.7.2-5                                                      |
| CPU Module                |                                                              |
| CPU                       | RDC3600(1.0GHz)                                              |
| RAM                       | 2 GB DDR3                                                    |
| RTC(Real Time Clock)      | Provide second, minute, hour, date, day of week, month, year |
| EEPROM                    | 16KB                                                         |
| Switch                    | Power x1, Reset x 1                                          |
| System Buzzer             | Buzzer x 1                                                   |
| VGA & Communication Ports |                                                              |
| VGA                       | VGA 1920 x 1449 @ 60hz                                       |
| Ethernet Port             | RJ-45 1000 Base-TX x1 , RJ-45 10/100 Base-TX x 1             |
| USB2.0                    | USB 2.0HS /500 mA x 4                                        |
| SATA HDD Slot             |                                                              |
| Slot                      | USB to SATA HDD x2                                           |
| LED Indicators            |                                                              |
| Round LED                 | PWR · Active · HDD1 Err · HDD2 Err · Access x2               |
| Storage                   |                                                              |
| HDD                       | 2.5" SATA 500G x 2                                           |
| Power                     |                                                              |
| Input Range               | 12V ~ 48 VDC                                                 |
| Consumption               | 12W                                                          |
| Mechanical                |                                                              |
| Dimensions                | 133.0 mm x 208.0 mm x 164.0 mm ( W x L x H )                 |
| Environment               |                                                              |
| Operating Temperature     | -20°C ~ +50°C                                                |
| Ambient Relative Humidity | 10% ~ 90% RH(non-condensing)                                 |