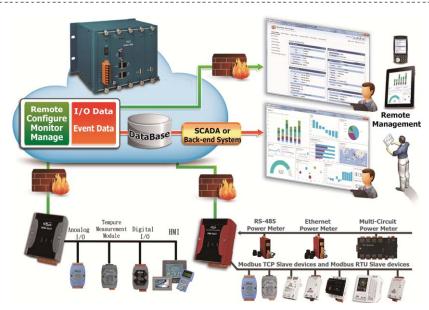

|
| Power                     |                                                              |
| Input Range               | 12V ~ 48 VDC                                                 |
| Consumption               | 12W                                                          |
| Mechanical                |                                                              |
| Dimensions                | 133.0 mm x 208.0 mm x 164.0 mm ( W x L x H )                 |
| Environment               |                                                              |
| Operating Temperature     | -20°C ~ +50°C                                                |
| Ambient Relative Humidity | 10% ~ 90% RH(non-condensing)                                 |

### **Application**



## Ordering Information

iDaSer-9000

Data Management Server