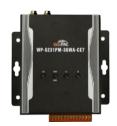

## What's in the box?

In addition to this guide, the package includes the following items:

WP-5231PM-4GC-CE7

A microSD card and a micro SD/SD adapter

Pin Terminal \* 16

GSM/GPRS External Antenna (ANT-421-04)