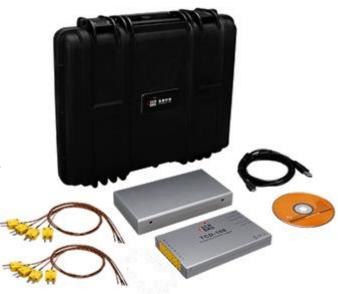

## **Packing List**

In addition to this guide, the package includes the following items:

- TCD-104/S400 | TCD-108/S400 **Temperature Data Logger**
- K-Type Thermocouple (0.5 m)

(CA-TCK-P100-L050)

TCD-104/S400: Thermocouple x 4

TCD-108/S400: Thermocouple x 8

- Portable Suitcase
- Thermal Insulation Box
- Micro USB Cable (CA-USB20) x 1
- Software Utility CD
- Calibration Report